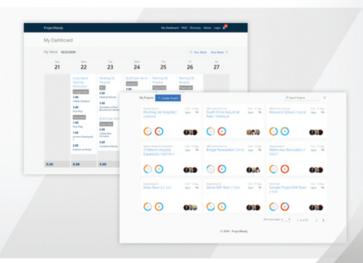

### **Know What To Do**

Projects built by ProjectReady bring everything together from the start, so you know what you have to do across your day.

Our Dashboard keeps you informed - from project tasks, to approvals of document control packages, to emails that need follow up and quickly lets you know what projects are at risk and what your priorities are.