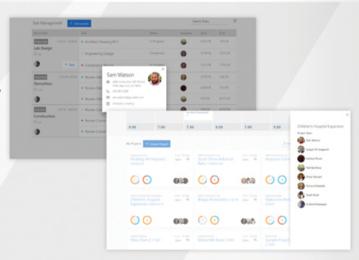

### **Communicate**

Throughout your day, you need to know everybody you are working with and be able to simply communicate with them. With ProjectReady, our directory means communicating with your team is easy to do and driven by context. Email, call or schedule a meeting with your team from anywhere in the system, and access all companies, people and projects you're working with.