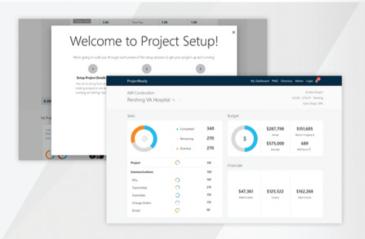

# **Build Your Project**

In a few clicks, setup your project, build your team, and create and connect the places they need to work together - SharePoint, Autodesk BIM 360, Microsoft Teams and Box.

### **Know What To Do**

Projects built by ProjectReady bring everything together from the start, so you know what you have to do across your day.

Our Dashboard keeps you informed - from project tasks, to approvals of document control packages, to emails that need follow up and quickly lets you know what projects are at risk and what your priorities are.