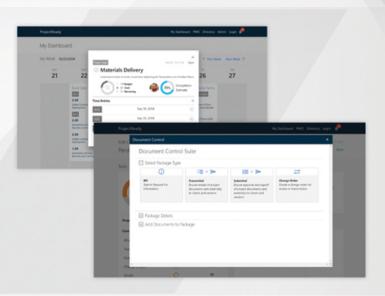

### **Take Action**

With your priorities set, quickly go to the project and take action. ProjectReady provides all the tools you and your team need to get the job done:

- Document Control: Create, Distribute & Track
   Approval of Content Across SharePoint, Autodesk BIM 360 & Box
- Manage Time against Tasks
- Make email actionable in Outlook
- Create Punch Lists
- Generate Estimates, RFP's, SOW's & Word Documents

### **Connect Content**

ProjectReady makes it easy to securely stay connected and control your project documents across connected systems.

Process over platform: with

ProjectReady content is connected from the start, driving value and effciency from what you already own. Take the creation and approval cycle of critical correspondences from what was hours down to minutes.